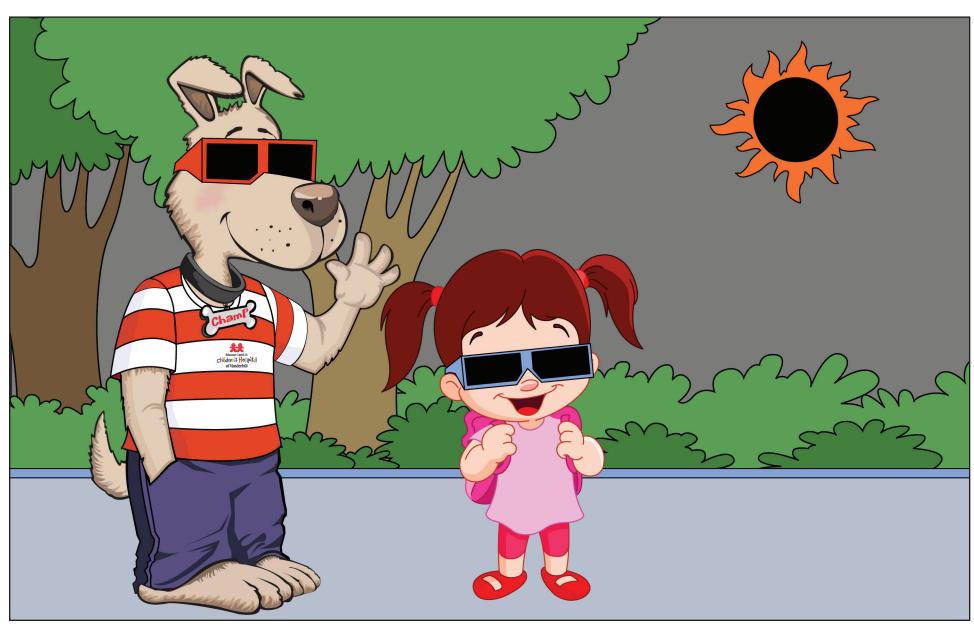

#### Champ Coloring Page

Color Champ and his friend as they view the total eclipse.